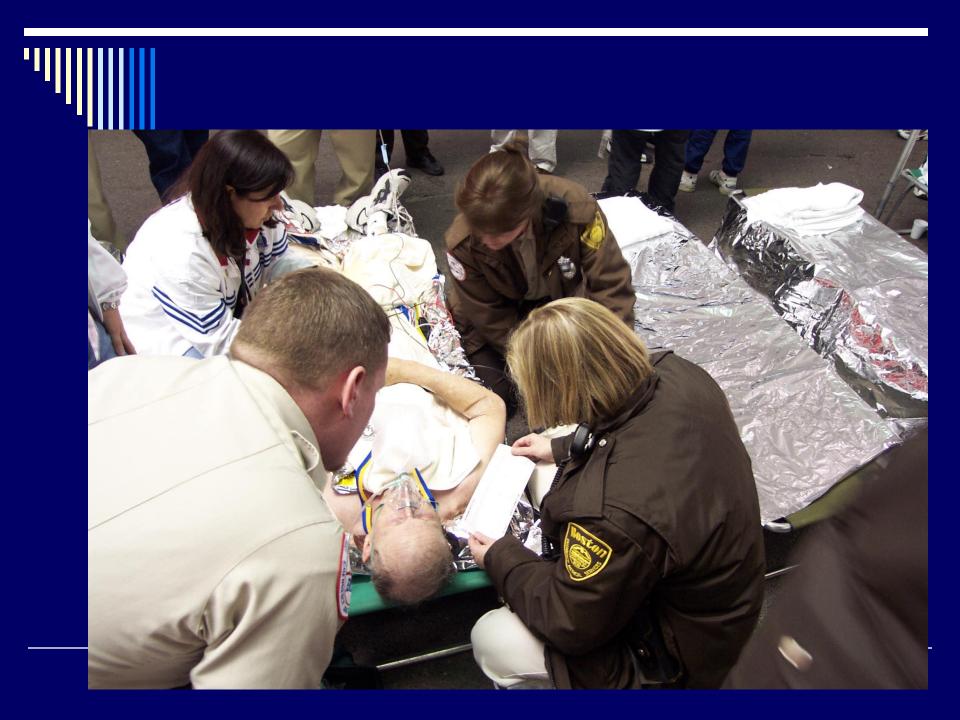

# Lesson : turn crisis into opportunity

STEMI point of Entry
Overcrowding/Diversion
Marathon induced hyponatremia
Friction between Boston EMS and Fire single public safety medical director
My stepson's death

28 yo woman died in 2002 Boston Marathon of hyponatremia

-just completed thesis on marathon running as grief release

-heart transplanted into 14 yo who ran marathon 2 yrs later

Manuel DelValle, a firefighter with FDNY Engine 5, was killed during the 9/11 terrorist attack at the World Trade Center. His father, Dr. Peter Moyer, is Medical Director for Boston's Public Safety Agencies.