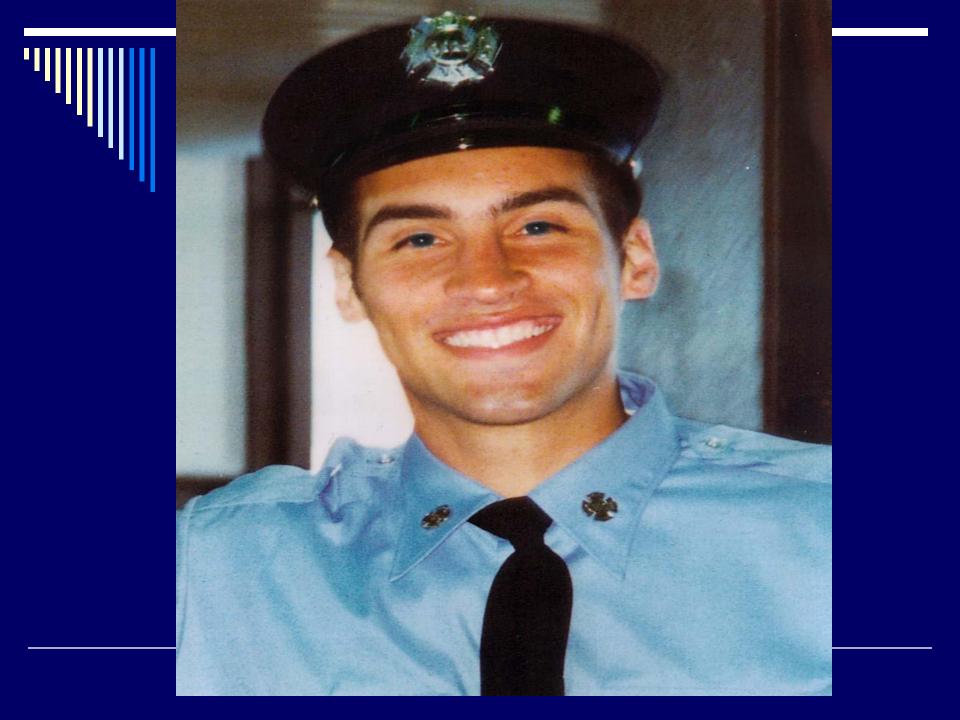

28 yo woman died in 2002 Boston Marathon of hyponatremia

-just completed thesis on marathon running as grief release

-heart transplanted into 14 yo who ran marathon 2 yrs later

Manuel DelValle, a firefighter with FDNY Engine 5, was killed during the 9/11 terrorist attack at the World Trade Center. His father, Dr. Peter Moyer, is Medical Director for Boston's Public Safety Agencies.

## WMD / HAZMAT TRAININGS

Lieu Manuel Del Valle FGAY Engine Co. #5 September 11, 2001

norial Community CPR-Defibrillation Program

3