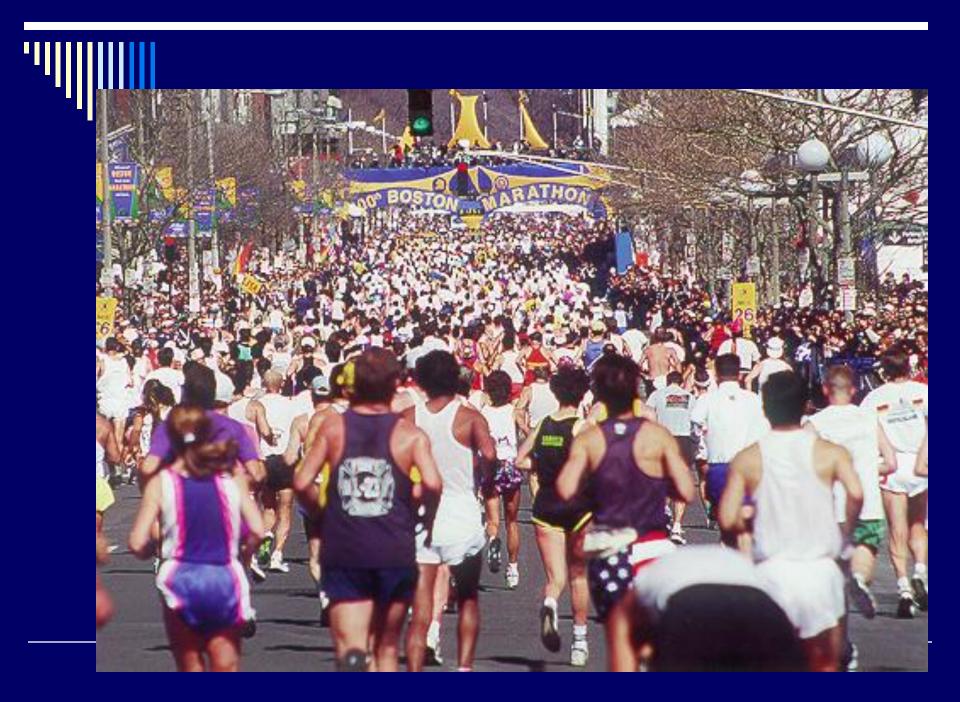

28 yo woman died in 2002 Boston Marathon of hyponatremia

-just completed thesis on marathon running as grief release

-heart transplanted into 14 yo who ran marathon 2 yrs later

Manuel DelValle, a firefighter with FDNY Engine 5, was killed during the 9/11 terrorist attack at the World Trade Center. His father, Dr. Peter Moyer, is Medical Director for Boston's Public Safety Agencies.