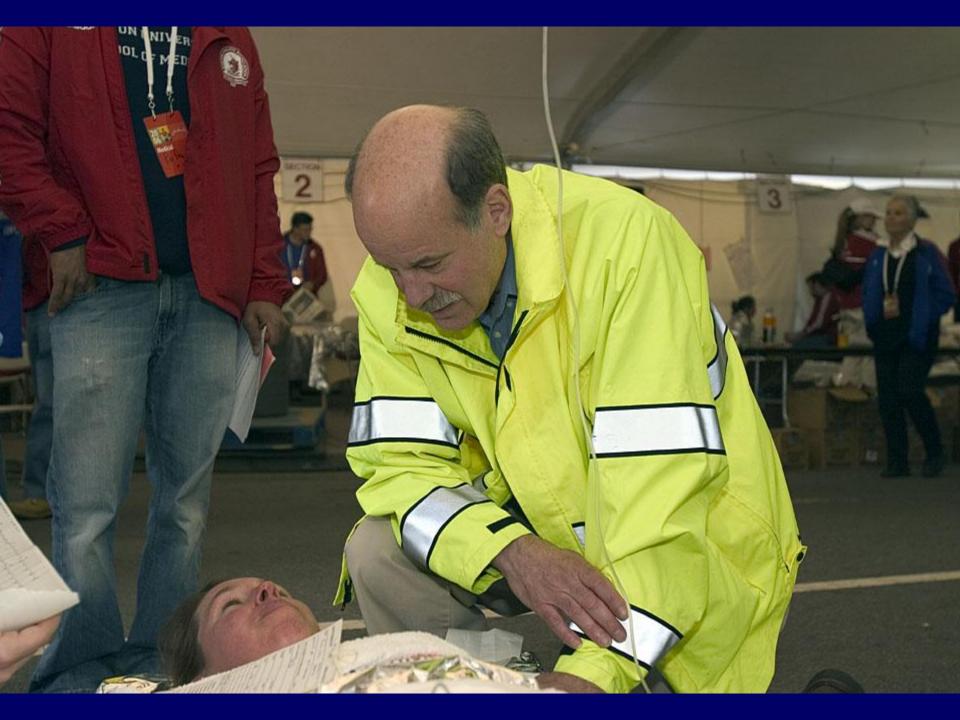

# Lesson : turn crisis into opportunity

STEMI point of Entry
Overcrowding/Diversion
Marathon induced hyponatremia
Friction between Boston EMS and Fire single public safety medical director
My stepson's death

28 yo woman died in 2002 Boston Marathon of hyponatremia

-just completed thesis on marathon running as grief release

-heart transplanted into 14 yo who ran marathon 2 yrs later

Manuel DelValle, a firefighter with FDNY Engine 5, was killed during the 9/11 terrorist attack at the World Trade Center. His father, Dr. Peter Moyer, is Medical Director for Boston's Public Safety Agencies.