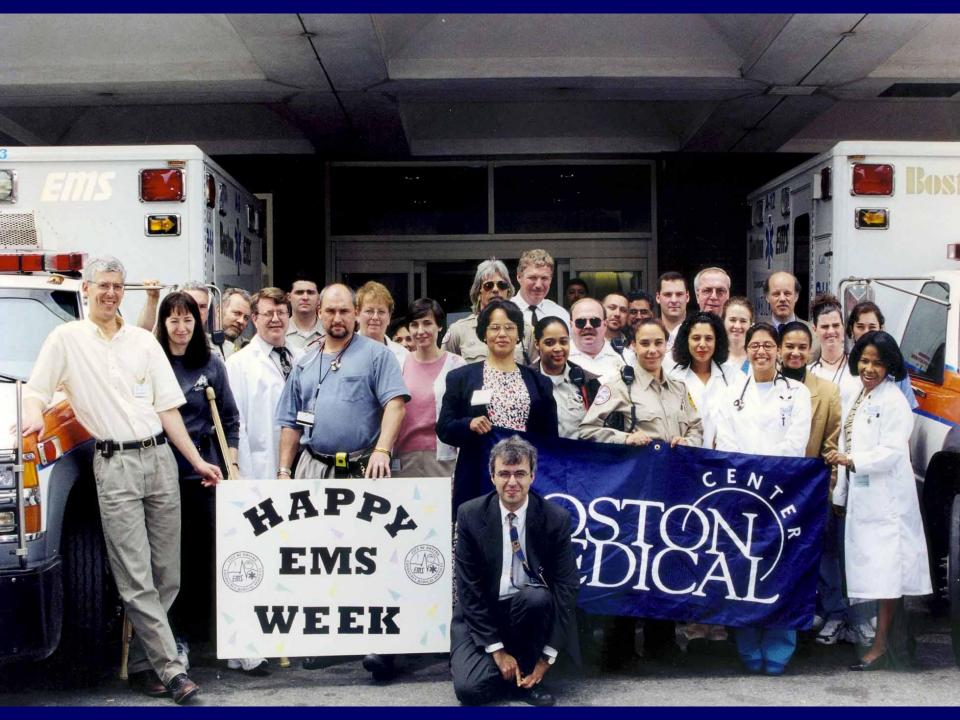

# **Boston Medical Center**

2000-present: medical director Boston EMS, Fire & Police 911:lost stepson FDNY Lt Manuel DelValle 2005:MPH Worked with AHA on stroke and STEMI Medical travel to Nicaragua, Mozambique, Armenia, Puerto Rico ,Germany, India