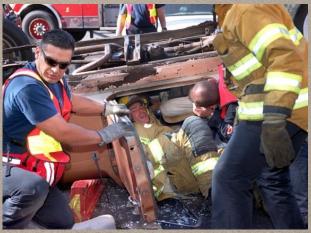

## NO

ARIZONA WINTER STORM OF 2013

**WE WILL REBUILD** 

Terence Valenzuela MD, MPH
Tucson Fire Department Medical Director
Department of Emergency Medicine