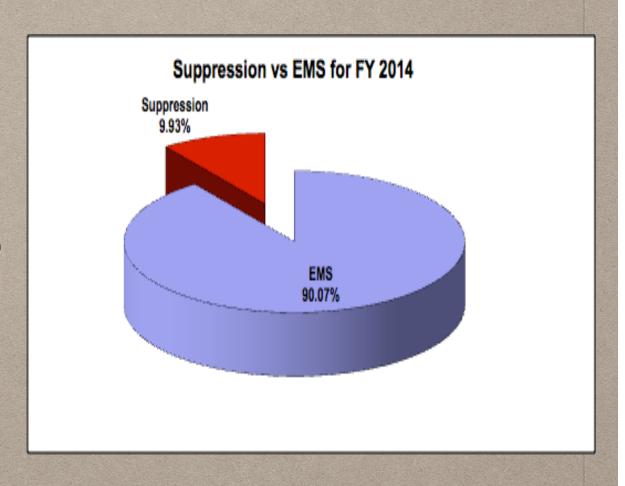

#### **BODY ARMOR FOR? NO**

- 2014 EMS Calls
- Medical 90.07%
- Suppression 9.93%
- Total Number 79,699
- 2014 Suppression
- Total 7918