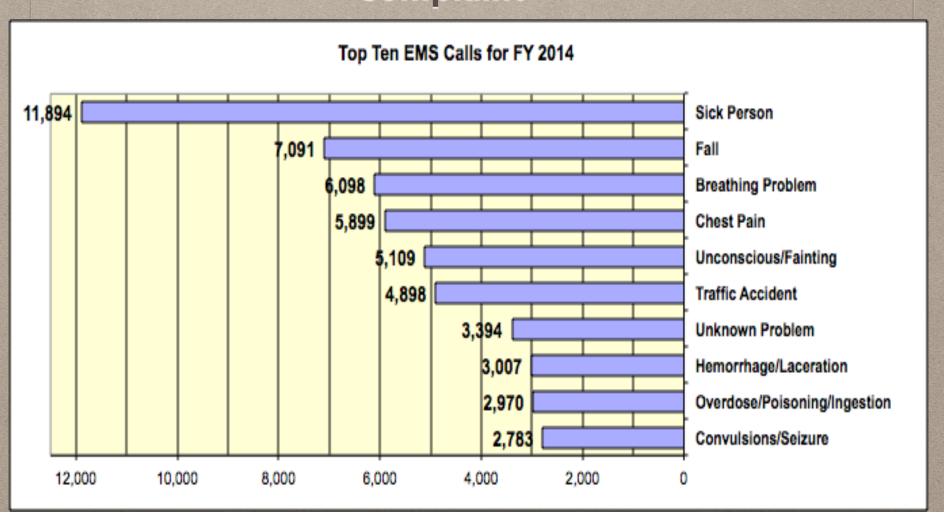

### 2014 Calls by Chief Complaint

To Whom Does EMS Respond?

**OK-Some Kitties** *Are* **Dangerous** 

Professions have the trust of the population based upon the uniform.

The uniform symbolizes the expectation, formation and service evaluation to the customer; the public (Joseph and Alex, 1972; Rafaeli, 1993).