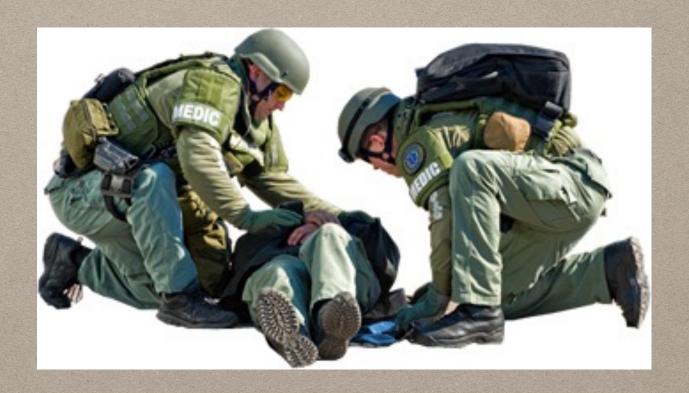

## ARE THERE REAL THREATS TO EMS RESPONDERS?

HELL, YEAH!

Alcohol & Drugs

Active Shooter

Hostage

What is the cost?

- Police and Sheriff departments in AZ charge \$350.00 - \$900.00 to attend SWAT training.
- Not included in the cost is:
  - Tactical gear
  - Backfill pay or salary for the participating agency
  - •On average it costs \$1100.00 for the required gear
  - •There is a wide range in pricing for the tactical ballistic gear