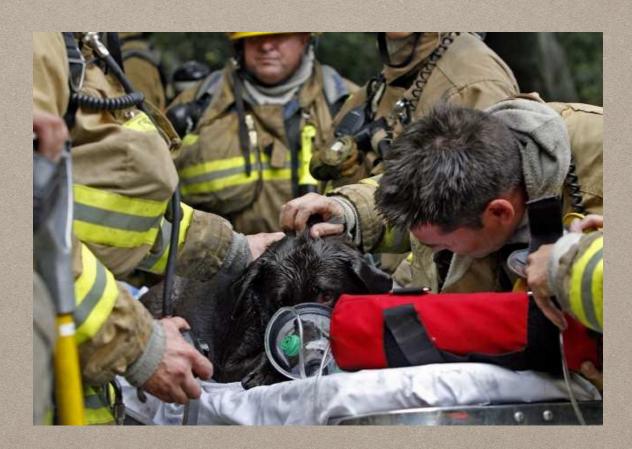

#### **BODY ARMOR FOR? NO**

- 2014 EMS Calls
- Medical 90.07%
- Suppression 9.93%
- Total Number 79,699
- 2014 Suppression
- Total 7918