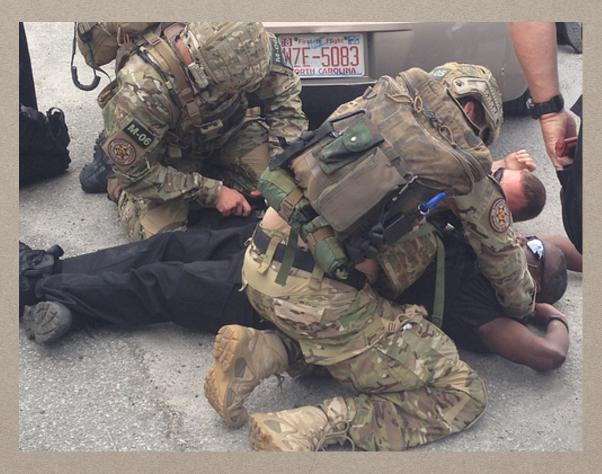

## ARE THERE REAL THREATS TO EMS RESPONDERS?

HELL, YEAH!

Alcohol & Drugs

Active Shooter

Hostage

What is the cost?

- Police and Sheriff departments in AZ charge \$350.00 - \$900.00 to attend SWAT training.
- Not included in the cost is:
  - Tactical gear
  - Backfill pay or salary for the participating agency
  - •On average it costs \$1100.00 for the required gear
  - •There is a wide range in pricing for the tactical ballistic gear

# BODY ARMOR FOR EMS? NO MIRRORED SUNGLASSES SHOULD BE FORBIDDEN