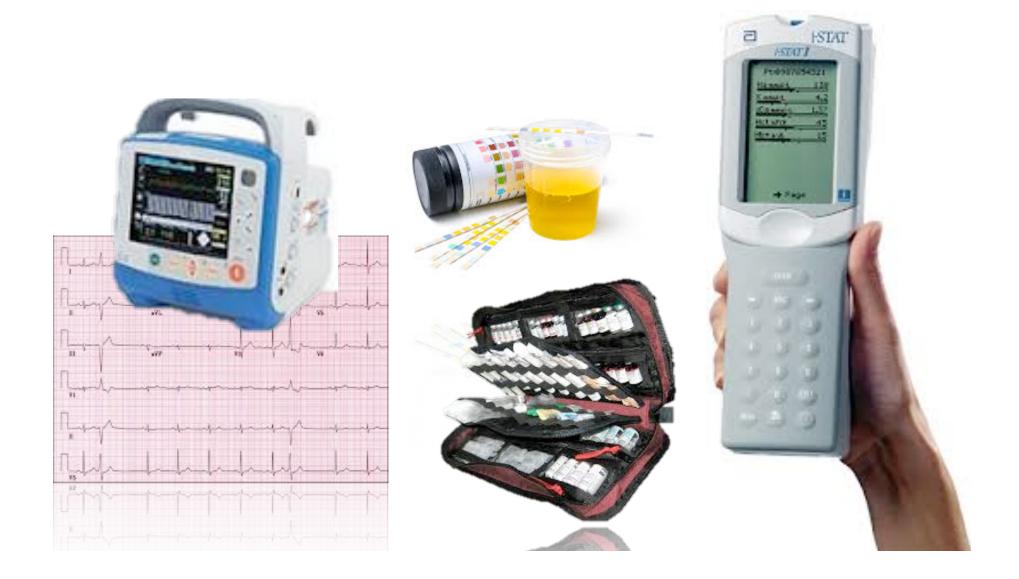

## **Mobile Integrated Health**

Self Sustained Emergency Episodic Care in the Medicare Population



**Transitional Health Solutions** 

#### Disclosures

None

# The Model



#### Diagnoses

#### ≻CHF

Dehydration

- Pneumonia
- Hypotension / Hypertension
- SOB / COPD
- ≻UTI
- Diabetes
- Dehydration
- Failure to Thrive
- ≻ERSD
- Post Ortho surgeries

### **Medications**

#### Diuretics

- Vasopressor
- Antiemetic/Antagonist
- Analgesic
- Anti-dysrhythmics
- Antibiotics
- Bronchodilators
- Insulin
- Anti-Inflammatory
- Antipyretics
- Antihypertensive
- Corticosteriods

### **Service Provided Onsite**



### **THS Patient Outcomes**





## **Mobile Integrated Health**

Self Sustained Emergency Episodic Care in the Medicare Population



**Transitional Health Solutions**