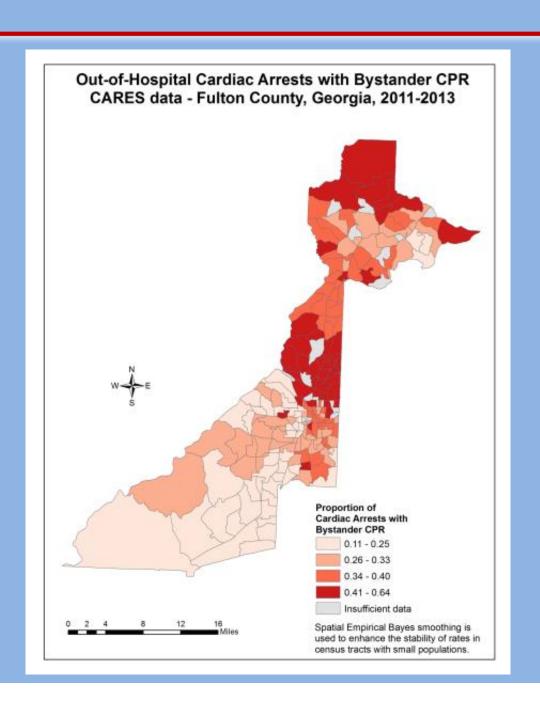

vival

### **CARES Mission Statement**

To help communities determine standardized outcome measures for out-of-hospital cardiac arrest allowing for quality improvement efforts and benchmarking capability to improve care and increase survival.

# **CARES "Beginnings"**

#### **Need for a registry**

- Original idea "sparked" from AED placement in the community
- Began in Atlanta with Grady EMS
- Slowly expanded nationally and then internationally with PAROS



#### **CARES** as the solution

CARES is the data collection mechanism that could:

- Make the data collection process more efficient
- Provide the ability to:
  - Identify strengths and weaknesses to improve care
  - Benchmark outcomes with other communities



### **COLUMBUS FIRE GO-LIVE DATE 9-1-2007**



### Geo-coded CARES data



### **CARES Participant Map**



# 2016 Footprint

- •106 million catchment area
- •33% US pop covered
- More than 1,400 EMS Agencies
- More than 2,000 Hospitals
- 64 communities in 23 states
- 19 statewide participants

#### **CARES Annual Call Volume**



# What information does CARES collect?



#### **CARES has Two Methods for EMS data collection**

Direct entry online and ePCR extraction

#### **Direct Entry Online**

- Data can be entered anywhere there is internet access
- Designated EMS contact
- Data is audited by CARES staff



#### ePCR Extraction

- CARES compliant vendors:
  - Physio-Control/HealthEMS
  - ImageTrend
  - Open/SafetyPad
  - ESO Solutions
  - Zoll



### Required EMS Dataset

- CARES event is:
  - Non-traumatic cardiac arrest
  - Resuscitation attempted by 911