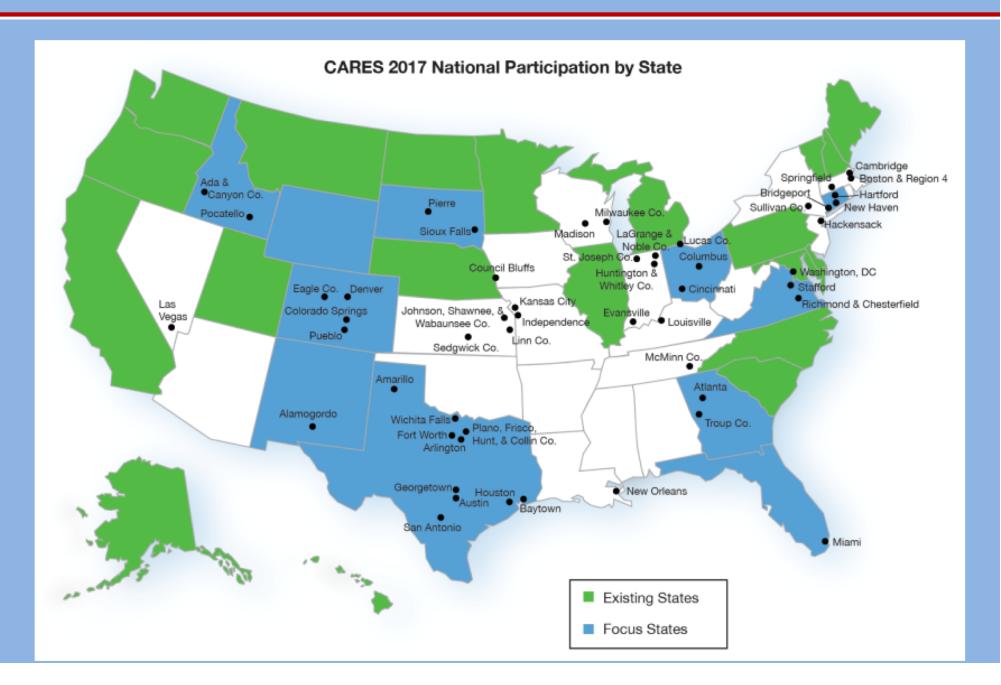

### **CARES Participant Map**

# 2016 Footprint

- •106 million catchment area
- •33% US pop covered
- More than 1,400 EMS Agencies
- More than 2,000 Hospitals
- 64 communities in 23 states
- 19 statewide participants