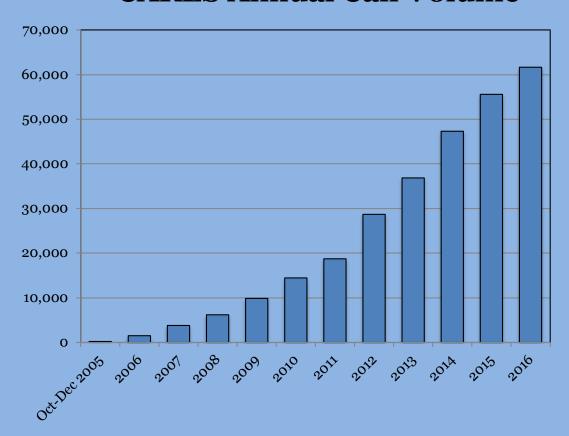

innings"**

#### **Need for a registry**

- Original idea "sparked" from AED placement in the community
- Began in Atlanta with Grady EMS
- Slowly expanded nationally and then internationally with PAROS



#### **CARES** as the solution

CARES is the data collection mechanism that could:

- Make the data collection process more efficient
- Provide the ability to:
  - Identify strengths and weaknesses to improve care
  - Benchmark outcomes with other communities



### **COLUMBUS FIRE GO-LIVE DATE 9-1-2007**



### Geo-coded CARES data



### **CARES Participant Map**



# 2016 Footprint

- •106 million catchment area
- •33% US pop covered
- More than 1,400 EMS Agencies
- More than 2,000 Hospitals
- 64 communities in 23 states
- 19 statewide participants

#### **CARES Annual Call Volume**



# What information does CARES collect?



#### **CARES has Two Methods for EMS data collection**

Direct entry online and ePCR extraction

#### **Direct Entry Online**

- Data can be entered anywhere there is internet access
- Designated EMS contact
- Data is audited by CARES staff



#### ePCR Extraction

- CARES compliant vendors:
  - Physio-Control/HealthEMS
  - ImageTrend
  - Open/SafetyPad
  - ESO Solutions
  - Zoll



### Required EMS Dataset

- CARES event is:
  - Non-traumatic cardiac arrest
  - Resuscitation attempted by 911 responder
- EMS entry "initiates" the event
- Majority multiple choice fields
- KEEP IT SIMPLE philosophy

|