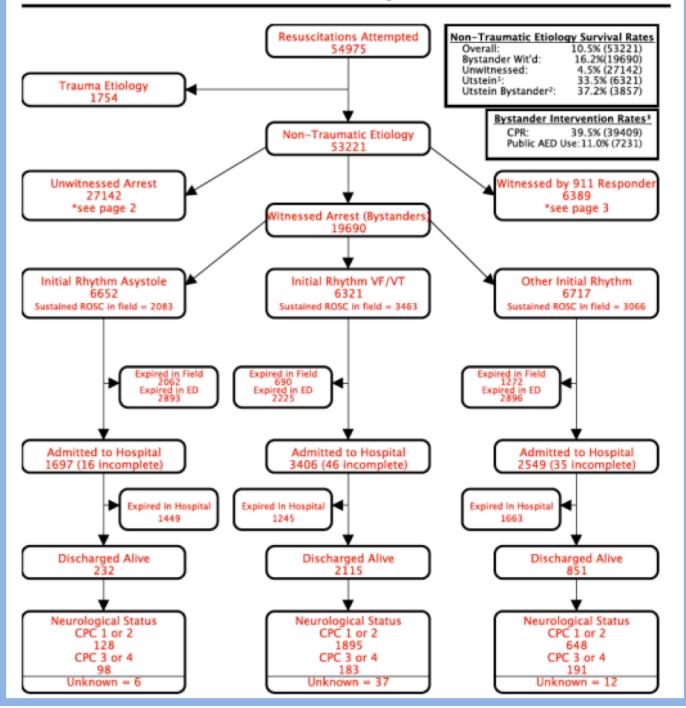

ospital outcome                                | 1                      | 2                        | 16                         |
|                                                         |                        |                          |                            |
| Itetoin' Survival (%)                                   | N-4                    | N-53                     | N-544                      |
| Itetoin' Survival (%)                                   | N-4<br>50.0            | N=53<br>43.4             | N=544<br>30.8              |
| Utatoin' Survival (%)                                   |                        |                          |                            |

#### **Utstein Survival Report**

All Agencies/National Data Service Date: From 1/1/15 Through 12/31/15



# CARES Funding "History" & Subscription Fee Overview

- CDC funded CARES from 2004-2012
- In 2012, CARES transitioned to private funding
  - Funders asked CARES to pursue a more sustainable funding model
- CARES implemented a subscription model in 2016
- Participants can subscribe as an individual site/community

### Site & State Fees for Subscription Model

| Type of Subscription | Population      | Annual Cost |
|----------------------|-----------------|-------------|
| Site                 | < 300,000       | \$1,000     |
| Site                 | 300,001-750,000 | \$2,500     |
| Site                 | 750,001+        | \$5,000     |
| State                | Not Applicable  | \$15,000    |



### What Do Sites/States Get for their Participation?

- A customized CARES account with 24