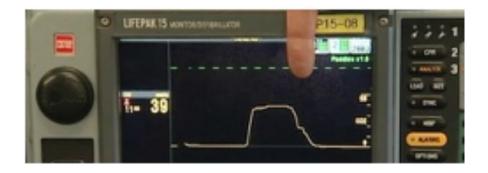

### Waveform Capnography

Goal: Maintain end tidal carbon dioxide (EtCO<sub>2</sub>)

Target: 35-45 mmHg (in general...)

Ventilation modulates EtCO<sub>2</sub>

#### EtCO2 and BVM Ventilation