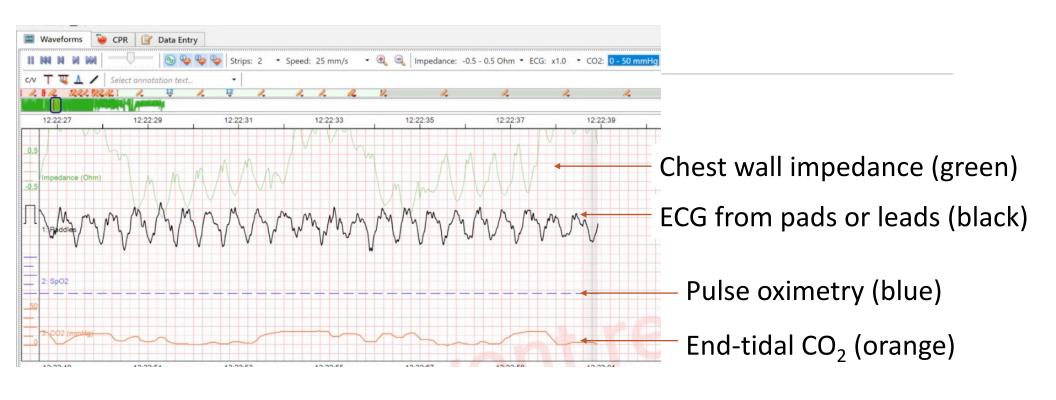

### Waveform Capnography

Goal: Maintain end tidal carbon dioxide (EtCO<sub>2</sub>)

Target: 35-45 mmHg (in general...)

Ventilation modulates EtCO<sub>2</sub>

#### EtCO2 and BVM Ventilation