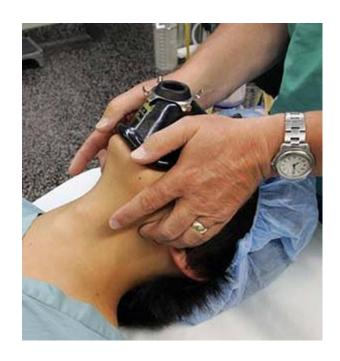

:30:13 | ВР                                                       | PULSE 94                                                 | RR 15        | SPO2    | ETCO2 28        | BG | PAIN | GCS |  |
| 20:31:36 | BP 210/128 A                                             | PULSE 95                                                 | RR 13        | SPO2 95 | ETCO2 33        | BG | PAIN | GCS |  |
|          |                                                          |                                                          |              |         |                 |    |      |     |  |

## Trends Report





## Let's Watch the Movie





## And 2 minutes later...





## Airway Initiatives

## Airway Adjuncts

OrOpharyngeal Airway (OPA)



Nasopharyngeal Airway (NPA)



### Gold Standard Mask Seal





#### Gold Standard Mask Seal

#### 2-person, 2 handed

- EMT at the head controls the airway and the mask
- EMT to the side ventilates by squeezing the bag

What are the signs of poor ventilation?



### Waveform Capnography

Goal: Maintain end tidal carbon dioxide (EtCO<sub>2</sub>)

Target: 35-45 mmHg (in general...)

Ventilation modulates EtCO<sub>2</sub>



## How Do We Confirm Our Mask Seal and Ventilation Effectiveness?

BLS, ALS, Everyone...





#### EtCO2 and BVM Ventilation



#### Feedback

Good communication among the team

Inadequate dose of succinylcholine (160 mg vs 200 mg)

• Maybe distracted?

Bag better (almost always with a friend...)

Use your adjuncts

Adequate preoxygenation

Capnography is important to ALL providers



Mr. Success Sneaky Pete

"Do you want to be an