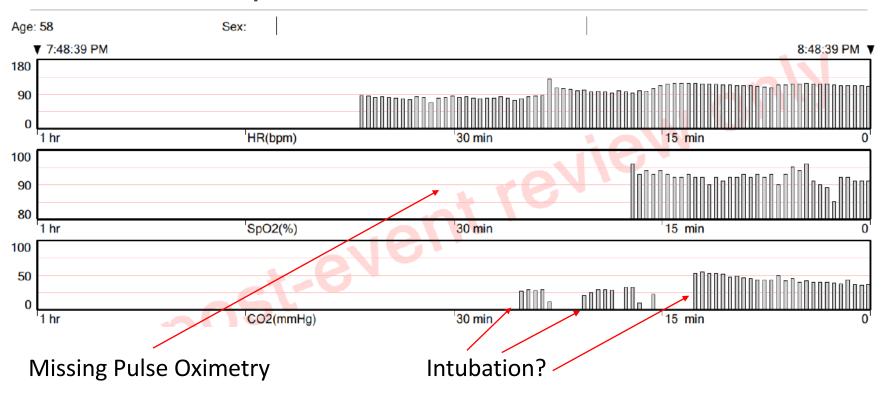

## What Really Happened?

| 20:20:48 | Oxygen FlowRate: 25 Device: Nasal Cannula (NC) Succeeded |                                                          |              |         |                 |    |      |     |  |
|----------|----------------------------------------------------------|----------------------------------------------------------|--------------|---------|-----------------|----|------|-----|--|
| 20:24:09 | BP                                                       | PULSE 82                                                 | RR 15        | SPO2    | ETCO2 29        | BG | PAIN | GCS |  |
| 20:24:48 | BP                                                       | PULSE 80                                                 | RR 16        | SPO2    | ETCO2 <b>27</b> | BG | PAIN | GCS |  |
| 20:24:48 | Etomidate - 20 M                                         | Etomidate - 20 Milligrams (mg) - Intravenous (IV)        |              |         |                 |    |      |     |  |
| 20:24:54 | BP                                                       | PULSE 89                                                 | RR <b>17</b> | SPO2    | ETCO2 <b>27</b> | BG | PAIN | GCS |  |
| 20:24:54 | Succinylcholine -                                        | Succinylcholine - 150 Milligrams (mg) - Intravenous (IV) |              |         |                 |    |      |     |  |
| 20:26:00 | BP                                                       | PULSE 106                                                | RR <b>20</b> | SPO2    | ETCO2 11        | BG | PAIN | GCS |  |
| 20:28:56 | Orotracheal Intul                                        | Orotracheal Intubation Failed                            |              |         |                 |    |      |     |  |
| 20:29:09 | BP                                                       | PULSE 97                                                 | RR 6         | SPO2    | ETCO2 29        | BG | PAIN | GCS |  |
| 20:30:13 | ВР                                                       | PULSE 94                                                 | RR 15        | SPO2    | ETCO2 28        | BG | PAIN | GCS |  |
| 20:31:36 | BP 210/128 A                                             | PULSE 95                                                 | RR 13        | SPO2 95 | ETCO2 33        | BG | PAIN | GCS |  |
|          |                                                          |                                                          |              |         |                 |    |      |     |  |

## Trends Report

## Let's Watch the Movie

## And 2 minutes later...