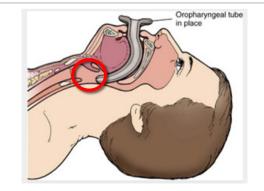

| SPO2    | ETCO2 29        | BG | PAIN | GCS |  |
| 20:30:13 | ВР                                                       | PULSE 94                                                 | RR 15        | SPO2    | ETCO2 28        | BG | PAIN | GCS |  |
| 20:31:36 | BP 210/128 A                                             | PULSE 95                                                 | RR 13        | SPO2 95 | ETCO2 33        | BG | PAIN | GCS |  |
|          |                                                          |                                                          |              |         |                 |    |      |     |  |

## Trends Report





## Let's Watch the Movie





## And 2 minutes later...





## Airway Initiatives

## Airway Adjuncts

OrOpharyngeal Airway (OPA)



Nasopharyngeal Airway (NPA)



### Gold Standard Mask Seal





#### Gold Standard Mask Seal

#### 2-person, 2 handed

- EMT at the head controls the airway and the mask
- EMT to the side ventilates by squeezing the bag

What are the signs of poor ventilation?



### Waveform Capnography

Goal: Maintain end tidal carbon dioxide (EtCO<sub>2</sub>)

Target: 35-45 mmHg (in general...)

Ventilation modulates EtCO<sub>2</sub>



## How Do We Confirm Our Mask Seal and Ventilation Effectiveness?

BLS, ALS, Everyone...





#### EtCO2 and BVM Ventilation



#### Feedback

Good communication among the team

Inadequate dose of succinylcholine (160 mg vs 200 mg)

• Maybe distracted?

Bag better (almost always with a friend...)

Use your adjuncts

Adequate preoxygenation

Capnography is important to