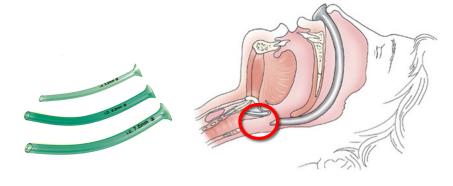

| BG | PAIN | GCS |  |
| 20:30:13 | ВР                                                       | PULSE 94                                                 | RR 15        | SPO2    | ETCO2 28        | BG | PAIN | GCS |  |
| 20:31:36 | BP 210/128 A                                             | PULSE 95                                                 | RR 13        | SPO2 95 | ETCO2 33        | BG | PAIN | GCS |  |
|          |                                                          |                                                          |              |         |                 |    |      |     |  |

## Trends Report





## Let's Watch the Movie





## And 2 minutes later...





## Airway Initiatives

## Airway Adjuncts

OrOpharyngeal Airway (OPA)



Nasopharyngeal Airway (NPA)



### Gold Standard Mask Seal





#### Gold Standard Mask Seal

#### 2-person, 2 handed

- EMT at the head controls the airway and the mask
- EMT to the side ventilates by squeezing the bag

What are the signs of poor ventilation?



### Waveform Capnography

Goal: Maintain end tidal carbon dioxide (EtCO<sub>2</sub>)

Target: 35-45 mmHg (in general...)

Ventilation modulates EtCO<sub>2</sub>



## How Do We Confirm Our Mask Seal and Ventilation Effectiveness?

BLS, ALS, Everyone...





#### EtCO2 and BVM Ventilation



#### Feedback

Good communication among the team

Inadequate dose of succinylcholine (160 mg vs 200 mg)

• Maybe distracted?

Bag better (almost always with a friend...)

Use your adjuncts

Adequate preoxygenation

Capnography is important to ALL providers



Mr. Success S