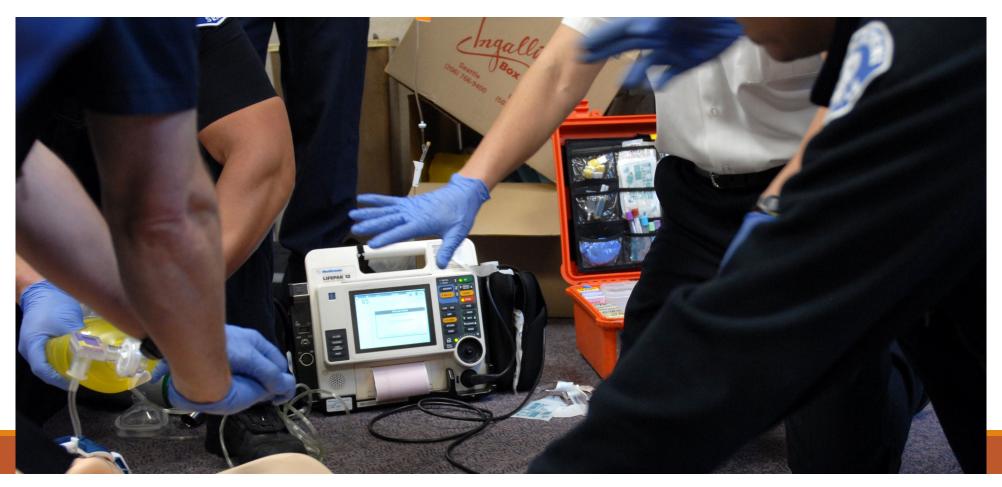

| PULSE 97                                                 | RR 6         | SPO2    | ETCO2 29        | BG | PAIN | GCS |  |
| 20:30:13 | ВР                                                       | PULSE 94                                                 | RR 15        | SPO2    | ETCO2 28        | BG | PAIN | GCS |  |
| 20:31:36 | BP 210/128 A                                             | PULSE 95                                                 | RR 13        | SPO2 95 | ETCO2 33        | BG | PAIN | GCS |  |
|          |                                                          |                                                          |              |         |                 |    |      |     |  |

## Trends Report





## Let's Watch the Movie





## And 2 minutes later...





## Airway Initiatives

## Airway Adjuncts

OrOpharyngeal Airway (OPA)



Nasopharyngeal Airway (NPA)



### Gold Standard Mask Seal





#### Gold Standard Mask Seal

#### 2-person, 2 handed

- EMT at the head controls the airway and the mask
- EMT to the side ventilates by squeezing the bag

What are the signs of poor ventilation?



### Waveform Capnography

Goal: Maintain end tidal carbon dioxide (EtCO<sub>2</sub>)

Target: 35-45 mmHg (in general...)

Ventilation modulates EtCO<sub>2</sub>



## How Do We Confirm Our Mask Seal and Ventilation Effectiveness?

BLS, ALS, Everyone...





#### EtCO2 and BVM Ventilation



#### Feedback

Good communication among the team

Inadequate dose of succinylcholine (160 mg vs 200 mg)

• Maybe distracted?

Bag better