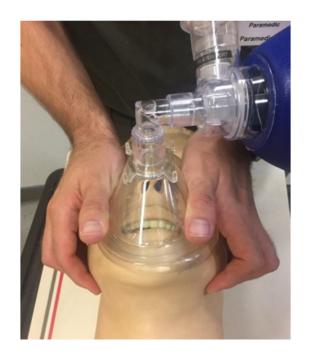

### Gold Standard Mask Seal

#### Gold Standard Mask Seal

#### 2-person, 2 handed

- EMT at the head controls the airway and the mask
- EMT to the side ventilates by squeezing the bag

What are the signs of poor ventilation?