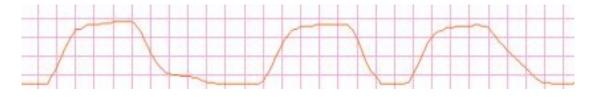

### Waveform Capnography

Goal: Maintain end tidal carbon dioxide (EtCO<sub>2</sub>)

Target: 35-45 mmHg (in general...)

Ventilation modulates EtCO<sub>2</sub>

#### EtCO2 and BVM Ventilation