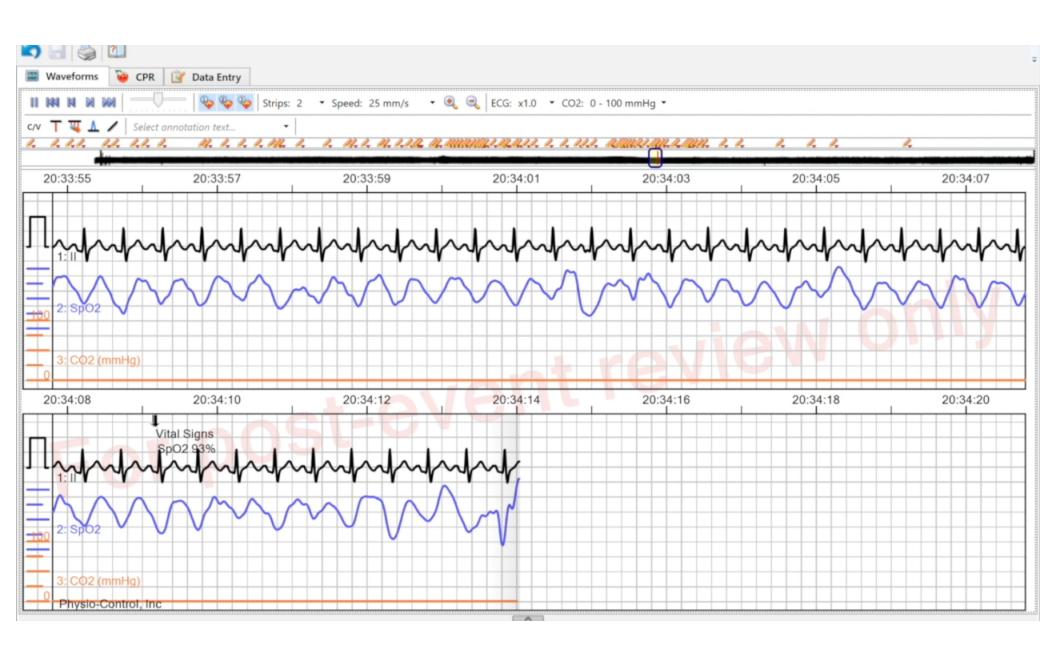

## Trends Report

### Waveform Capnography

Goal: Maintain end tidal carbon dioxide (EtCO<sub>2</sub>)

Target: 35-45 mmHg (in general...)

Ventilation modulates EtCO<sub>2</sub>

#### EtCO2 and BVM Ventilation