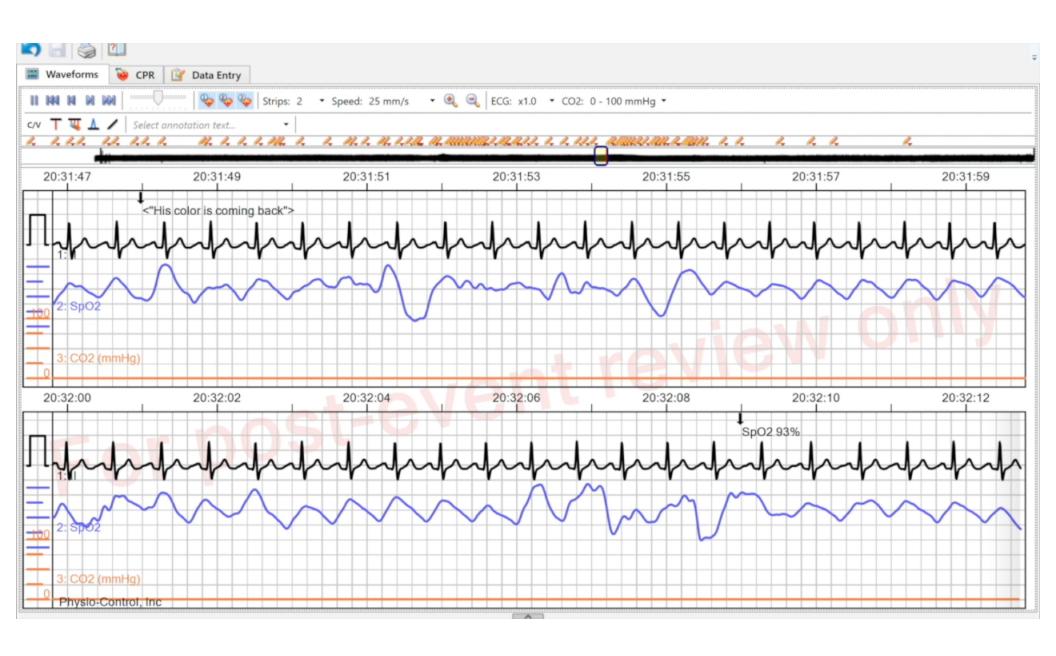

## Trends Report

### Waveform Capnography

Goal: Maintain end tidal carbon dioxide (EtCO<sub>2</sub>)

Target: 35-45 mmHg (in general...)

Ventilation modulates EtCO<sub>2</sub>

#### EtCO2 and BVM Ventilation