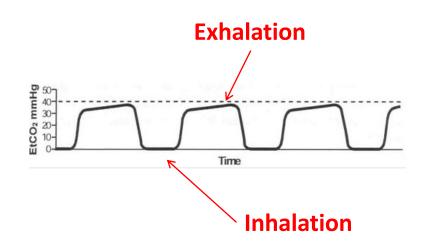

### Waveform Capnography

Goal: Maintain end tidal carbon dioxide (EtCO<sub>2</sub>)

Target: 35-45 mmHg (in general...)

Ventilation modulates EtCO<sub>2</sub>

#### EtCO2 and BVM Ventilation