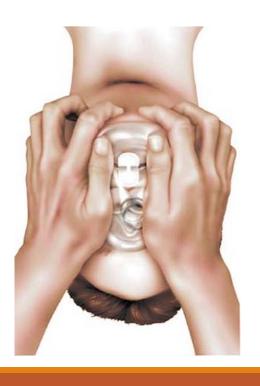

### Gold Standard Mask Seal

#### Gold Standard Mask Seal

#### 2-person, 2 handed

- EMT at the head controls the airway and the mask
- EMT to the side ventilates by squeezing the bag

What are the signs of poor ventilation?