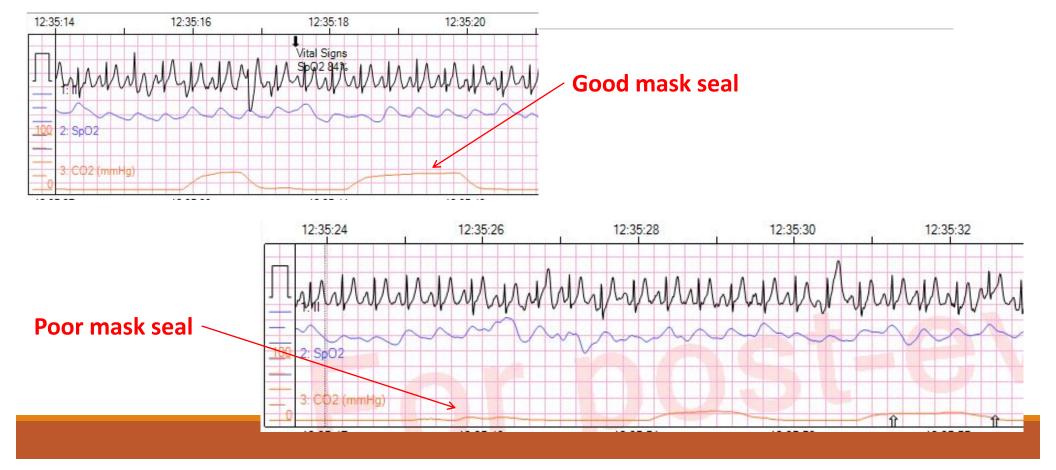

|              |         |                 |    |      |     |  |

## Trends Report





## Let's Watch the Movie





## And 2 minutes later...





## Airway Initiatives

## Airway Adjuncts

OrOpharyngeal Airway (OPA)



Nasopharyngeal Airway (NPA)



### Gold Standard Mask Seal





#### Gold Standard Mask Seal

#### 2-person, 2 handed

- EMT at the head controls the airway and the mask
- EMT to the side ventilates by squeezing the bag

What are the signs of poor ventilation?



### Waveform Capnography

Goal: Maintain end tidal carbon dioxide (EtCO<sub>2</sub>)

Target: 35-45 mmHg (in general...)

Ventilation modulates EtCO<sub>2</sub>



## How Do We Confirm Our Mask Seal and Ventilation Effectiveness?

BLS, ALS, Everyone...





#### EtCO2 and BVM Ventilation



#### Feedback

Good communication among the team

Inadequate dose of succinylcholine (160 mg vs 200 mg)

• Maybe distracted?

Bag better (almost always with a friend...)

Use your adjuncts

Adequate preoxygenation

Capnography is important to ALL providers



Mr. Success Sneaky Pete

"Do you want to be an Eagle?"

"Or do you want to be a **Shitbird**?"

Be an **Eagle**!

Audio record and review <u>ALL</u> resuscitations and emergent intubations.



## Follow @ResuscAcademy on Twitter Read www.resuscitationacademy.org/blog