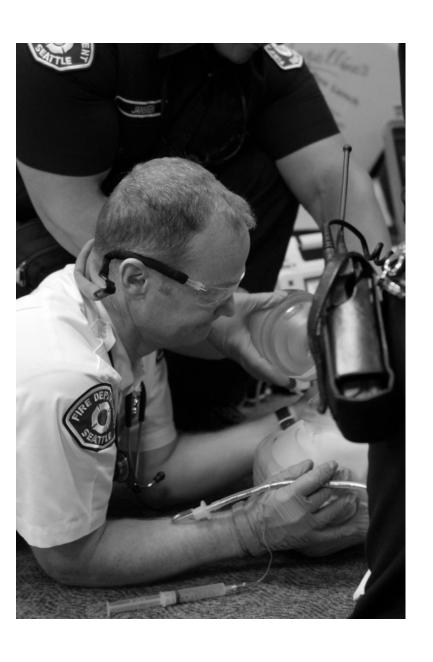

#### 2-person, 2 handed

- EMT at the head controls the airway and the mask
- EMT to the side ventilates by squeezing the bag

What are the signs of poor ventilation?

## How Do We Confirm Our Mask Seal and Ventilation Effectiveness?

BLS, ALS, Everyone...