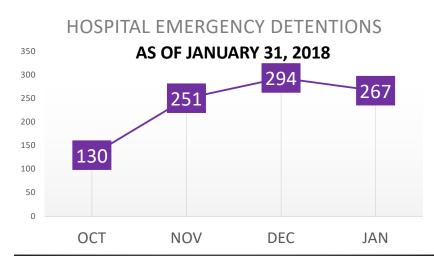

LE Transported to Psych, MEDCOM Navigated, 1503

Emergency Detained in a Hospital, 942

\*UH Police Dept. Volume Not Included

Total
2948
INCIDENTS

2006
INCIDENTS IN
THE FIELD
(67%)
2006

\*942
INCIDENTS
NOT IN
THE FIELD
(33%)
942