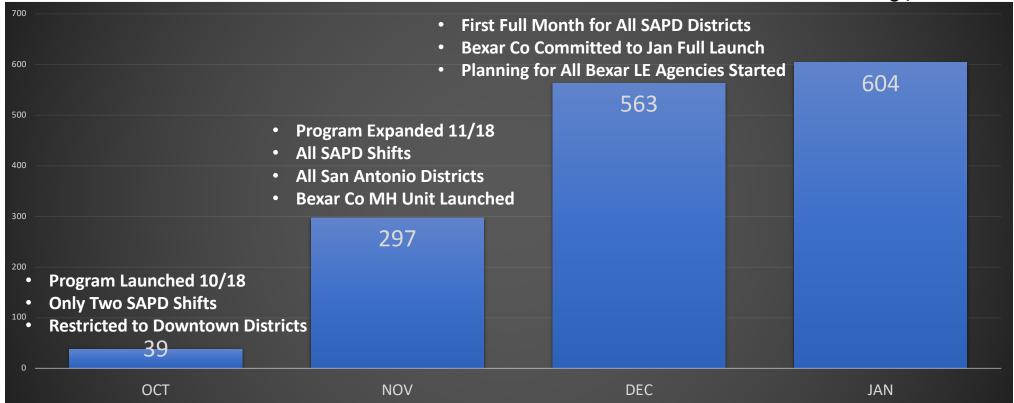

#### LAW ENFORCEMENT NAVIGATION PROGRAM GROWTH

- Opened to Bexar Co. LE Agencies
- Launch PI Meetings/Process

DATA REPRESENTS NUMBER OF LAW ENFORCEMENT TRANSPORTS TO PSYCHIATRIC FACILITIES USING MEDCOM

LE Transported to Psych, MEDCOM Not Requested, 224