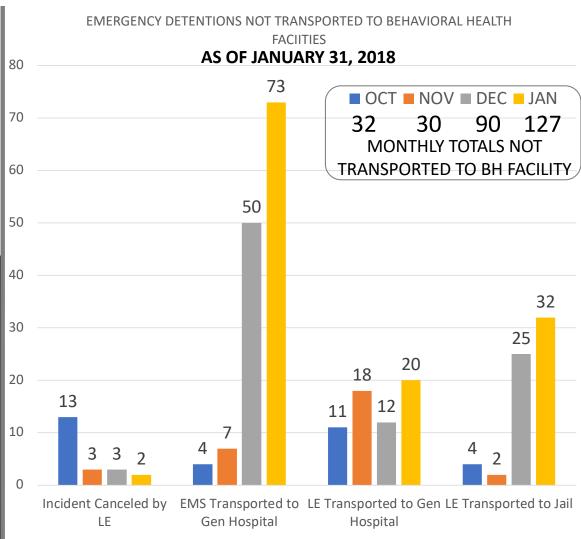

LE Transported to Jail,

LE Transported to Gen Hospital
61

EMS Transported to Gen Hospital,

134

Incident Canceled by LE,

Only 195 (9.7 %) Field patients went to Hospital ER n=2006

Southwest Texas Regional Advisory Council