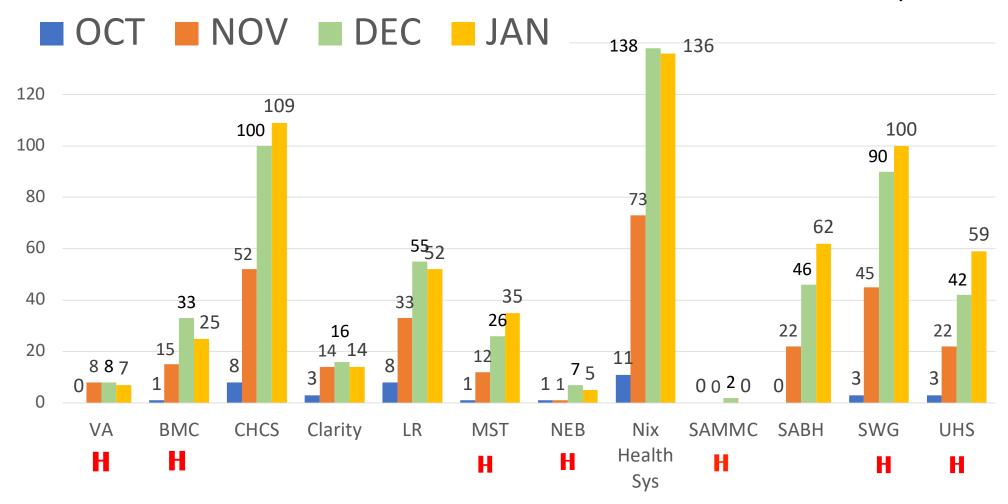

## LAW ENFORCEMENT TRANSPORTED TO PSYCH, MEDCOM NAVIGATED BY DESTINATION FACILITY AS OF JANUARY 31, 2018