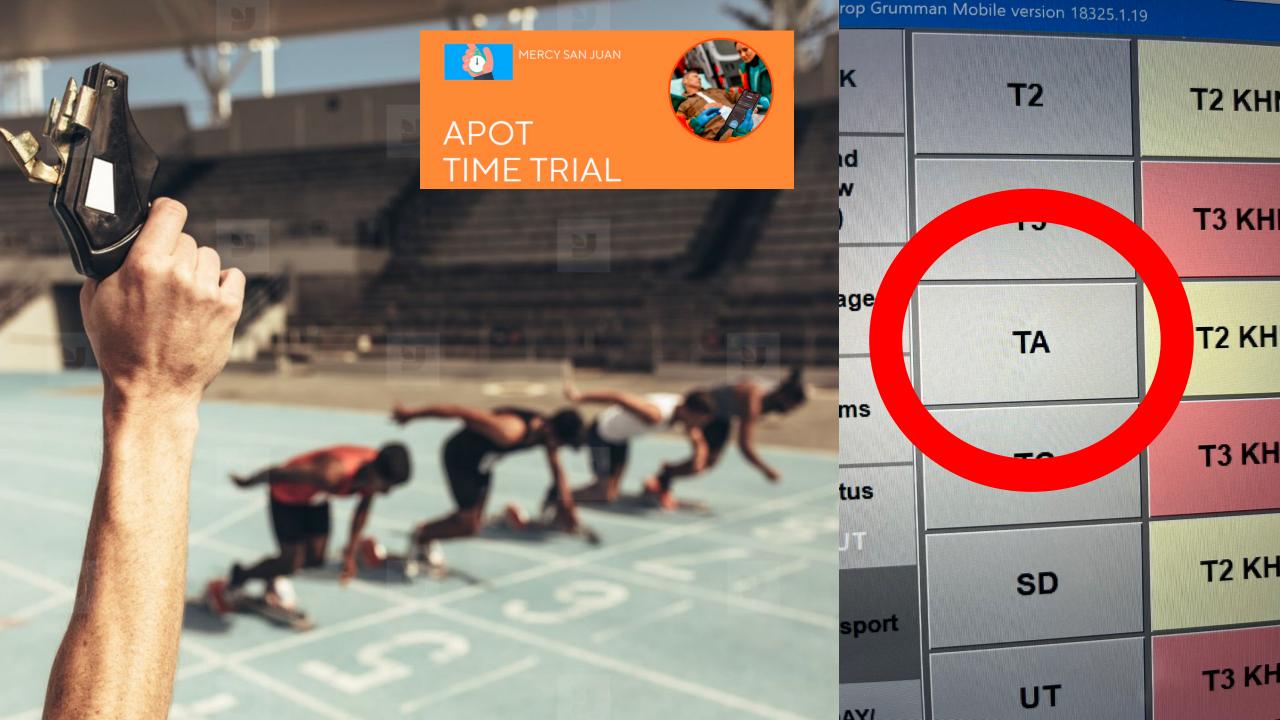

### APOT TIME TRIAL

### APOT TIME TRIAL

|                   |                 |                        |                                | Key: Green Low / Best / Red High       |                                                                 |                                    |  |  |
|-------------------|-----------------|------------------------|--------------------------------|----------------------------------------|-----------------------------------------------------------------|------------------------------------|--|--|
| Hospital<br>Names | Excess<br>Hours | APOT - 1<br>in Minutes | Percentage<br>within 20<br>min | EMS Field<br>to ED<br>Patient<br>count | Average Cost of Excess Hours to EMS Strike Team Rate \$210.74hr | Average<br>Cost per 10<br>patients |  |  |
| KHR               | 275             | 1:33:51                | 32.81%                         | 640                                    | \$57,953.50                                                     | \$905.52                           |  |  |
| KHN               | 487             | 1:17:54                | 35.20%                         | 1537                                   | \$102,630.38                                                    | \$667.73                           |  |  |
| KHS               | 524             | 1:40:54                | 53.19%                         | 1412                                   | \$110,427.76                                                    | \$782.07                           |  |  |
| MGH               | 287             | 1:10:13                | 27.23%                         | ) ISPI                                 | average t                                                       | <b>1 2</b> 5.99                    |  |  |
| MHF               | 53              | 0:39:11                | 63.05%                         | 590                                    | \$11,169.22                                                     | \$189.31                           |  |  |
| MSJ               | 508             | 1:22:28                | 48.91%                         | ost o                                  |                                                                 | \$664.53                           |  |  |
| MHS               | 181             | 0:58:04                | 36.66%                         | 802                                    | \$38,143.94                                                     | \$475.61                           |  |  |
| SMCS              | 497             | 1:13:53                | 26.61%                         | 1432                                   | \$104,737.78                                                    | \$731.41                           |  |  |
| SRMC              | 31              | 0:31:51                | 70.04%                         | 514                                    | \$6,532.94                                                      | \$127.10                           |  |  |
| UCD               | 461             | 1:36:30                | 50.42%                         | 1207                                   | \$97,151.14                                                     | \$804.90                           |  |  |
| VAMC              | 5               | 0:24:42                | 86.59%                         | 164                                    | \$1,053.70                                                      | \$64.25                            |  |  |