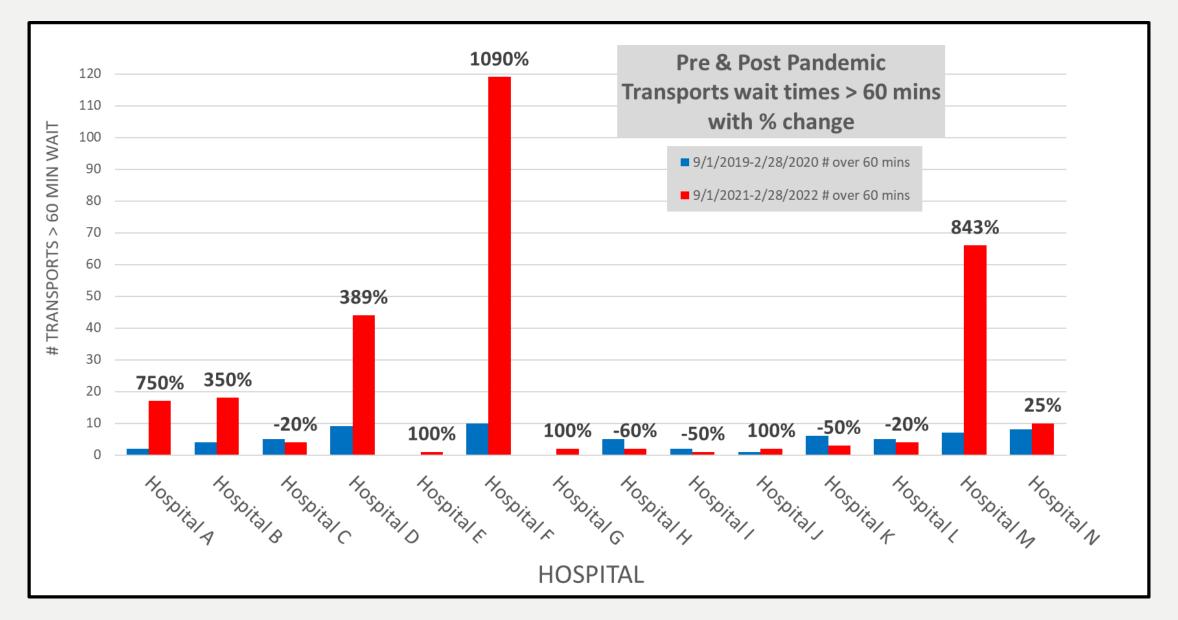

### The CURRENT STATUS of Wall Times

| CA - | CA - San Joaquin                      |                    |                   |                         |                                 |                     |  |  |
|------|---------------------------------------|--------------------|-------------------|-------------------------|---------------------------------|---------------------|--|--|
| 0    | San Joaquin Hospitals                 | Facility<br>Status | Units en<br>Route | Units at<br>Destination | Units at Destination > 30 Mins. | Elapsed Max<br>Time |  |  |
|      | Adventist Health Lodi Memorial        | Open               | 0                 | 1                       | 0                               | 9                   |  |  |
|      | Dameron Hospital                      | Open               | 1                 | 1                       | 1                               | 40                  |  |  |
|      | Doctors Hospital of Manteca           | Open               | 0                 | 0                       | 0                               | 0                   |  |  |
|      | Kaiser Hospital Manteca               | Open               | 0                 | 1                       | 0                               | 12                  |  |  |
|      | San Joaquin General (Level II Trauma) | Open               | 0                 | 1                       | 0                               | 12                  |  |  |
|      | St. Josephs Med Center                | Open               | 3                 | 1                       | 0                               | 22                  |  |  |
|      | Sutter Tracy Community                | Open               | 0                 | 0                       | 0                               | 0                   |  |  |