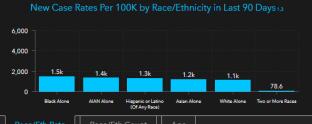

### SUCCESSFUL?

Milwaukee County COVID-19 Surveillance Dashboard

Click here to view the Milwaukee County COVID-19 Dashboard that tracked the first 19 months of the pander

Click here to view

Need to get vaccinated?

Primary Metrics - Updated Tuesday - Friday at 1:00 AM pending data availability

63%

EVE Model