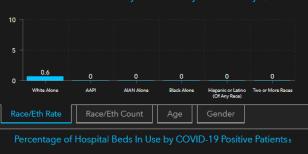

### SUCCESSFUL?

Milwaukee County COVID-19 Surveillance Dashboard

Click here to view the Milwaukee County COVID-19 Dashboard that tracked the first 19 months of the pander

Click here to view

Need to get vaccinated?