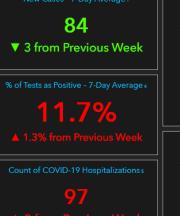

Primary Metrics - Updated Tuesday - Friday at 1:00 AM pending data availability

63%

EVE Model