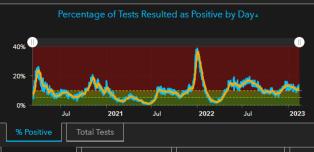

### SUCCESSFUL?

Milwaukee County COVID-19 Surveillance Dashboard

Click here to view the Milwaukee County COVID-19 Dashboard that tracked the first 19 months of the pander

Click here to view

Need to get vaccinated?

Primary Metrics - Updated Tuesday - Friday at 1:00 AM pending data availability

63%

EVE Model