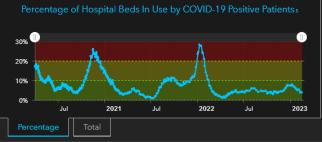

### SUCCESSFUL?

Milwaukee County COVID-19 Surveillance Dashboard

Click here to view the Milwaukee County COVID-19 Dashboard that tracked the first 19 months of the pander

Click here to view

Need to get vaccinated?