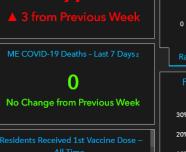

Primary Metrics - Updated Tuesday - Friday at 1:00 AM pending data availability

63%

EVE Model