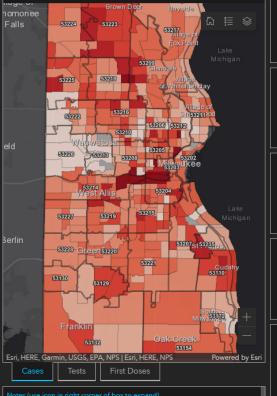

### SUCCESSFUL?

Milwaukee County COVID-19 Surveillance Dashboard

Click here to view the Milwaukee County COVID-19 Dashboard that tracked the first 19 months of the pander

Click here to view

Need to get vaccinated?

Primary Metrics - Updated Tuesday - Friday at 1:00 AM pending data availability

63%

EVE Model