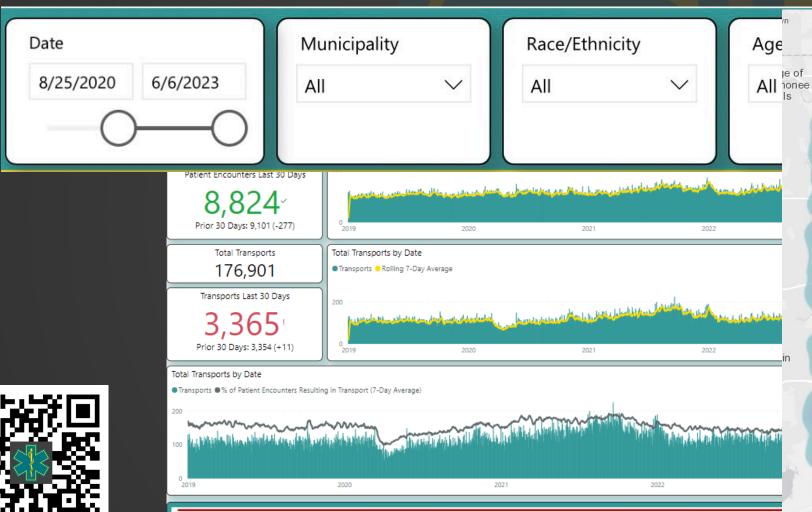

Ben Weston, MD, MPH, FAEMS







#### WHAT MAKES A SUCCESSFUL PUBLIC DASHBOARD?

What is the benefit of public data sharing?

WHAT ARE THE RISKS OF PUBLIC DATA SHARING?







### SUCCESSFUL?



Milwaukee County COVID-19 Surveillance Dashboard

Click here to view the Milwaukee County COVID-19 Dashboard that tracked the first 19 months of the pander

Click here to view

Need to get vaccinated?

Primary Metrics - Updated Tuesday - Friday at 1:00 AM pending data availability











63%













EVE Model







#### BENEFITS?

Milwaukee County EMS SYSTEM











# RISKS (OVERCOME)?





## KNOW YOUR AUDIENCE...

Known Knowns

- Known Unknowns
- Unknown Unknowns









## **PRIORITIES**

- Data-informed
- Equity-focused
- Evidence-based
- Transparent
- Patient-centered



# THANK YOU







beweston@mcw.edu