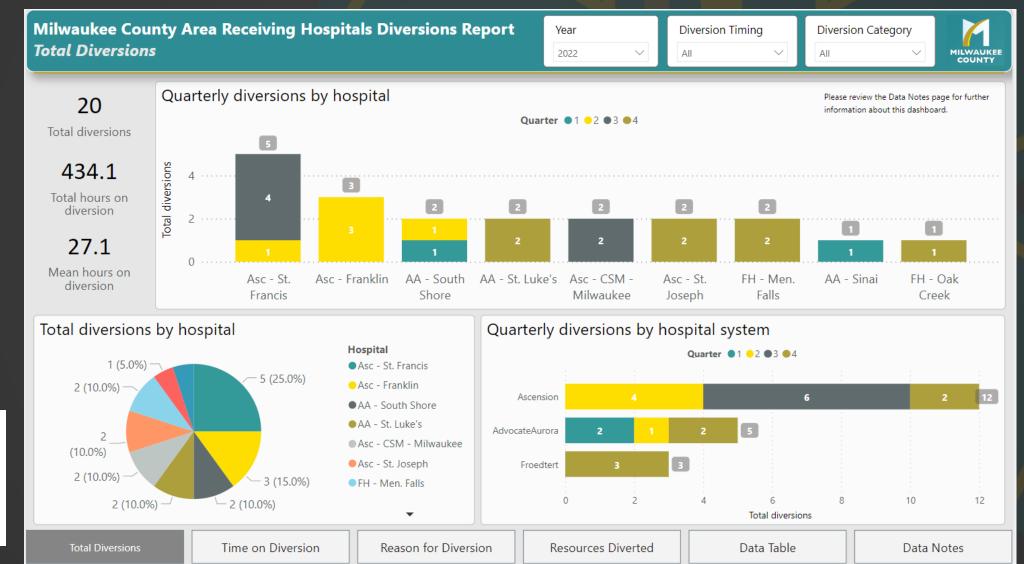

Ben Weston, MD, MPH, FAEMS







#### WHAT MAKES A SUCCESSFUL PUBLIC DASHBOARD?

What is the benefit of public data sharing?

WHAT ARE THE RISKS OF PUBLIC DATA SHARING?







### SUCCESSFUL?



Milwaukee County COVID-19 Surveillance Dashboard

Click here to view the Milwaukee County COVID-19 Dashboard that tracked the first 19 months of the pander

Click here to view

Need to get vaccinated?

Primary Metrics - Updated Tuesday - Friday at 1:00 AM pending data availability











63%













EVE Model







#### BENEFITS?

Milwaukee County EMS SYSTEM











# RISKS (OVERCOME)?





## KNOW YOUR AUDIENCE...

Known Knowns

- Known Unknowns
- Unknown Unknowns









## **PRIORITIES**

- Data-informed
- Equity-focused
- Evidence-based
- Transparent
- Patient-centered



# THANK YOU







beweston@mcw.edu