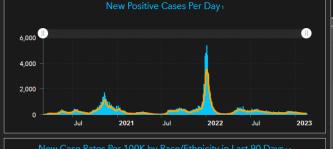

### SUCCESSFUL?

Milwaukee County COVID-19 Surveillance Dashboard

Click here to view the Milwaukee County COVID-19 Dashboard that tracked the first 19 months of the pander

Click here to view

Need to get vaccinated?

Primary Metrics - Updated Tuesday - Friday at 1:00 AM pending data availability

63%

EVE Model