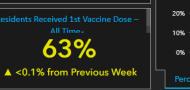

Primary Metrics - Updated Tuesday - Friday at 1:00 AM pending data availability

63%

EVE Model